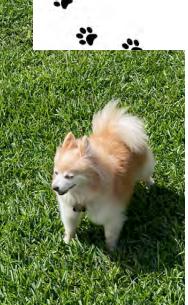

This is Columbia Daggs from Lipsey Rd. Human parents Janet & Charlie Daggs. Columbia is a rescue dog from Columbia, South Carolina (the reason

why we named her Columbia). We adopted her on October 24, 2013. At the time, the veterinarian estimated her to be four years old. This year we celebrated her approximate 12th birthday. 🎔 🐾 🐾