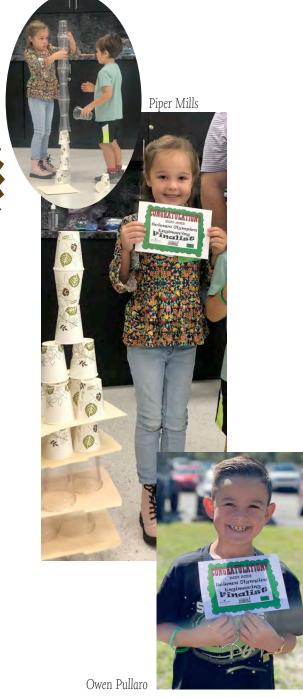

# Science Olympics Engineering Contest

O.C. Residents Piper Mills (Kindergarten) and Owen Pullaro (4th Grade) of Carrollwood Elementary School were finalist at the Science Olympics – Engineering contest at MOSI.