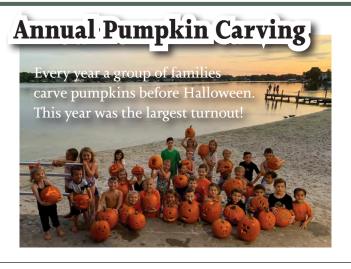

# PF HALLOWEEN 2921

The Halloween Parade was another **HUGE SUCCESS for our neighborhood!** This may have been a record number of participants. The streets of Original Carrollwood were filled with residents. families and little trick or treaters.

The judges had some tough decisions this year. We had some of the hardest decisions we've ever had to make in our costume contest. We wish we could've given everyone a prize. They certainly all deserved them!