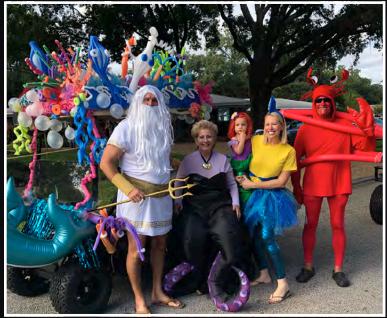

# PF HALLOWEEN 2921

The Halloween Parade was another **HUGE SUCCESS for our neighborhood!** This may have been a record number of participants. The streets of Original Carrollwood were filled with residents. families and little trick or treaters.

The judges had some tough decisions this year. We had some of the hardest decisions we've ever had to make in our costume contest. We wish we could've given everyone a prize. They certainly all deserved them!