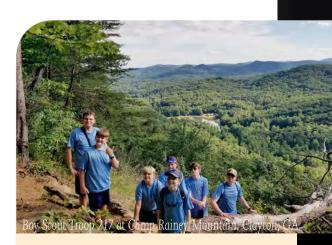

olidars

the t

If you're going to be out-of-town, out for the evening, or unable to set up your luminaria, no problem. For a small donation, and with the help of Boy Scout Troop 217, the scouts will set up your luminarias on Christmas Eve morning.

You can pick up your luminaria kits and hire the Boy Scouts to deliver and set up your luminaries at the Rec Center, Monday through Friday. The Boy Scouts will also be selling kits and taking orders on the following Saturdays:

#### COMMUNITY SERVICE IS PART OF THE MISSION

The Boy Scouts of Troop 217 happily support the luminary tradition of Original Carrollwood. Last year the Scouts donated nearly 500 hours of time folding more than 15,000 luminary bags, setting up and cleaning up 2,500 luminaries in our common areas, and ensuring that the luminary kits were assembled, delivered, and cleaned up as necessary. As a thanks for their hard work, the Carrollwood Civic Association made a generous donation to Troop 217 to help pay for summer camp and countless good deeds.