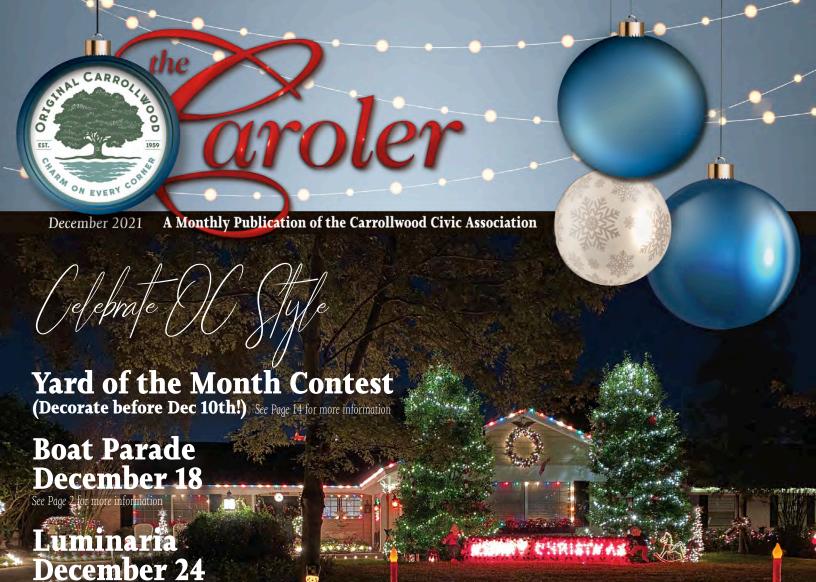

# **BOAT PARADE DECEMBER 18TH!**

Come on down to White Sands Beach, bring your beach chairs, and enjoy the evening!

Lighted boat parade starts at 6 p.m. in front of White Sands.

Brvan Huls

John Perez

Caroler. Our Social team is definitely working overtime to bring excellent events to our Community! Bryan Huls updated us on the great lake levels we have in Lake Carroll, giving us a nice start going into the drier winter months. John Schinka reviewed our financials and Josh Shaffer reported low crime levels. Seems like this year has flown by. Please enjoy all the upcoming Community events and the holiday season! 🛈

Each year, neighbors throughout Original Carrollwood line the streets and common areas with luminaria on Christmas Eve, inspiring good will and spreading the joy of the season. Please join us in this long-standing neighborhood tradition by buying your luminaria kit at the Original Carrollwood Rec Center. Luminaria kits are \$13 each and include: 20 candles, 20 votive cups, and 20 paper bags. (If you have a corner or double lot, we suggest buying two kits).

## *Christmas Decoration Contest!* Cut off for entries - Dec. 10

To enter: Please email a photo of the display, and include your name and address to events@originalcarrollwood.com